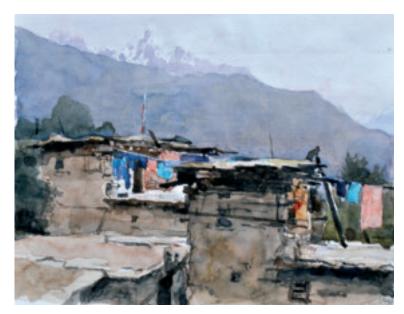

Towards Everest base camp 2012 oil on board 21x29cm

Halji, Humla, Himalaya 2012 oil on canvas 127×178cm

Mount Kailash, Tibet 2002 watercolour on paper 12.5×15.5cm

Limi Valley, Humla, Hepal 2002 watercolour on paper 12.5x15.5cm