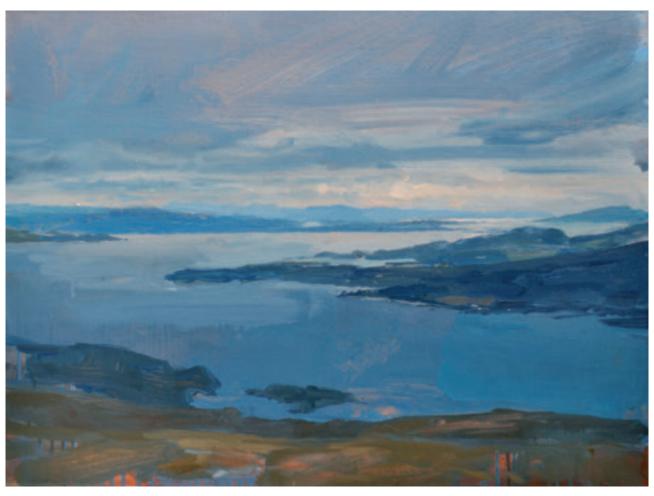

Towards Oban and Mull, Scotland 2012 oil on canvas 45x60cm

Battersea Power Station 2011 oil on canvas on board 30x40cm

The Shard 2012 oil on canvas on board 30x40cm

London Fields, Hackney 2012 oil on canvas on board 30x40cm