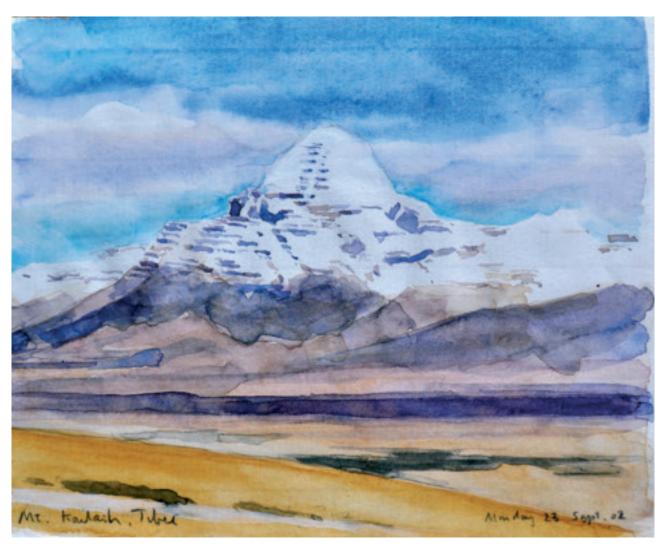

Towards Everest base camp 2012 oil on board 21x29cm

Halji, Humla, Himalaya 2012 oil on canvas 127×178cm

Mount Kailash, Tibet 2002 watercolour on paper 12.5×15.5cm

Limi Valley, Humla, Hepal 2002 watercolour on paper 12.5x15.5cm