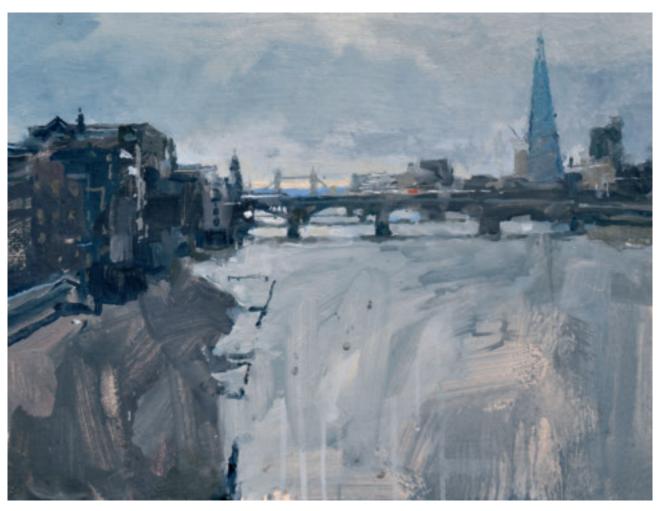

Towards Oban and Mull, Scotland 2012 oil on canvas 45x60cm

Battersea Power Station 2011 oil on canvas on board 30x40cm

The Shard 2012 oil on canvas on board 30x40cm

London Fields, Hackney 2012 oil on canvas on board 30x40cm