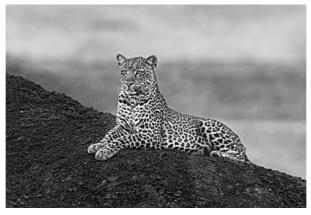

## **Serenity**

6/6 editions available

see available sizes and prices below

All images are limited to a set of six. Prices include VAT, mounting, glazing and framing. Larger editions are available to order for most of the photographs, please contact the gallery directly for details. All the photographs in the exhibition are "Giclée" prints, printed on to fine art Hahnemuhle Photorag 308gsm paper.

All size categories are approximate and are for the dimensions of the photograph only, not the mount and frame.

| Size A | 23 x 33 in. | £ 3,250 |
|--------|-------------|---------|
| Size B | 16 x 24 in. | £ 2,250 |
| Size C | 15 x 21 in. | £ 1,750 |
| Size D | 13 x 20 in. | £ 1,250 |
| Size E | 11 x 16 in. | £ 950   |
| Size F | 8 x 16 in.  | £ 650   |