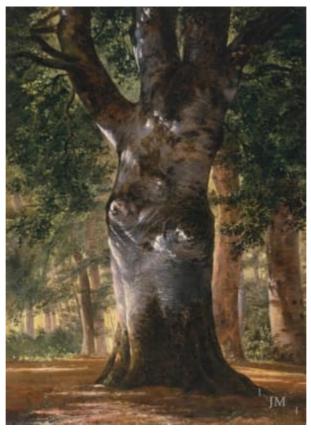

## Trunk of a Beech Tree oil on card 18 x 13 ¼ in. (45.5 x 33.5 cm.)

c.1850-5

From Fjord to Forest, cat ref: 6

#### Provenance:

Zürich, Sotheby's, 27 May 2008, lot 3 Asbjørn Lunde (1927-2017), New York.

Exhibition:

Alpine Views: Alexandre Calame and the Swiss Landscape, Williamstown, Clark Art Institute, 2006, no. 86, not reproduced;

Forests, Rocks, Torrents: Norwegian and Swiss Landscapes from the Lunde Collection London, National Gallery, 2011, no. 34, repr. p. 64.

### Literature:

V.Anker, Alexandre Calame: Vie et oeuvre- Catalogue raisonné de l'oeuvre peint, Fribourg, 1987, no. 481, repr. p.402.