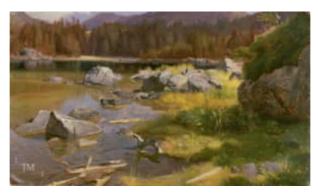

## The Hintersee, Berchtesgaden

oil on canvas

10 1/4 x 18 1/4 in. (26 x 46.4 cm.)

signed and dated: 5/9/71 J G Steffan

From Fjord to Forest, cat ref: 22