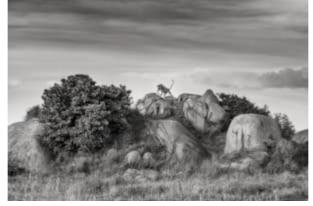

## JOHN MITCHELL

**Nathalie Mountain** 

**Kopje queen** 6/6 editions available

see available sizes and prices below

All images are limited to a set of six. Prices include VAT, mounting, glazing and framing. Larger editions are available to order for most of the photographs, please contact the gallery directly for details. All the photographs in the exhibition are "Giclée" prints, printed on to fine art Hahnemuhle Photorag 308gsm paper.