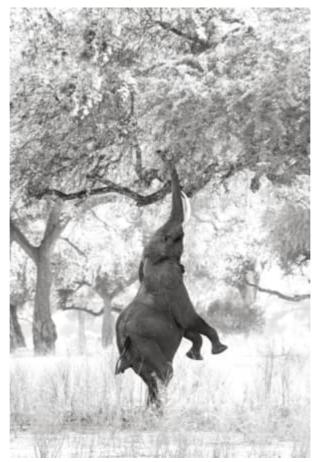

## aftsolution



**Nathalie Mountain** 

## **Reach** 6/6 editions available

## see available sizes and prices below

All images are limited to a set of six. Prices include VAT, mounting, glazing and framing. Larger editions are available to order for most of the photographs, please contact the gallery directly for details. All the photographs in the exhibition are "Giclée" prints, printed on to fine art Hahnemuhle Photorag 308gsm paper.

All size categories are approximate and are for the dimensions of the photograph only, not the mount and frame.

| Size A | 23 x 33 in. | £ 3,250 |
|--------|-------------|---------|
| Size B | 16 x 24 in. | £ 2,250 |
| Size C | 15 x 21 in. | £ 1,750 |

| Size D | 13 x 20 in. | £ 1,250 |
|--------|-------------|---------|
| Size E | 11 x 16 in. | £ 950   |
| Size F | 8