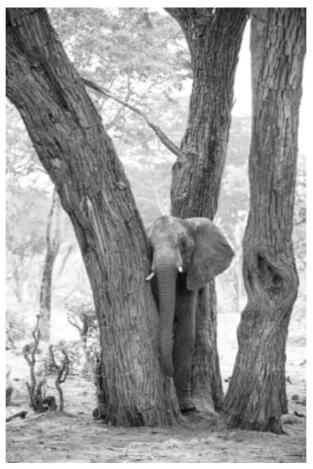

## JOHN MITCHELL

**Nathalie Mountain** 

**Shy elephant** 6/6 editions available

see available sizes and prices below

All images are limited to a set of six. Prices include VAT, mounting, glazing and framing. Larger editions are available to order for most of the photographs, please contact the gallery directly for details. All the photographs in the exhibition are "Giclée" prints, printed on to fine art Hahnemuhle Photorag 308gsm paper.